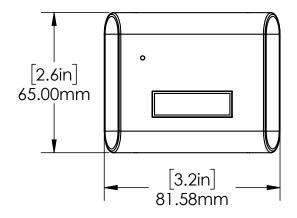

# **TV Manager / Technical Specifications**

### **SPECIFICATIONS**

InVue LIVE TV SENSOR (DBD704-B):













## **TV Manager / Technical Specifications**

### **TV MANAGER**

| ORDER CODE | DESCRIPTION                        |
|------------|------------------------------------|
| DBD704-B   | InVue LIVE TV SENSOR               |
| DBD704-00  | LIVE TV Sensor (902 MHz -928 MHz)  |
| DBD704-01  | LIVE TV Sensor (855 MHz - 881 MHz) |
| DBD704-06  | LIVE TV Sensor (AS 923 MHz)        |
| DBD705-00  | LIVE TV Sensor Interface Cables    |

### **LIVE NETWORK**

| ORDER CODE | DESCRIPTION             | NOTES        |
|------------|-------------------------|--------------|
| LI6000     | LIVE Annual License Fee | Per Position |
|            |                         |              |

All InVue LIVE products will need the Annual License and a LoRaWAN Gateway to operate.

©2020 InVue. No endors