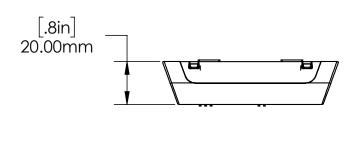

# **TV Manager / Technical Specifications**

### **SPECIFICATIONS**

InVue LIVE TV SENSOR (DBD704-B):













## **TV Manager / Technical Specifications**

### **TV MANAGER**

| ORDER CODE | DESCRIPTION                        |
|------------|------------------------------------|
| DBD704-B   | InVue LIVE TV SENSOR               |
| DBD704-00  | LIVE TV Sensor (902 MHz -928 MHz)  |
| DBD704-01  | LIVE TV Sensor (855 MHz - 881 MHz) |
| DBD704-06  | LIVE TV Sensor (AS 923 MHz)        |
| DBD705-00  | LIVE TV Sensor Interface Cables    |

### **LIVE NETWORK**

| ORDER CODE | DESCRIPTION             | NOTES        |
|------------|-------------------------|--------------|
| LI6000     | LIVE Annual License Fee | Per Position |
|            |                         |              |

All InVue LIVE products will need the Annual License and a LoRaWAN Gateway to operate.

©2020 InVue. No endorsem