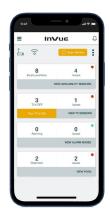

## OSA SENSOR USES INVUE LIVE'S MOBILE APPLICATION FOR:

- Fast and clear identification of stocked items
- Alerts to associates on which items need to be restocked
- Enterprise-level data that provides actionable insights in real-time