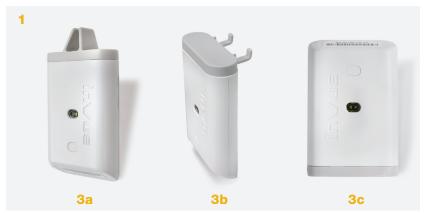

#### **FEATURES AND BENEFITS**

- 1 Installs in seconds
- 2 Continuous monitoring of product availability
- 3 Interchangeable components easily integrate into existing furniture
- 3a Easily snap onto hanging hook rods
- 3b Quickly mounts to pegboard back walls
- 3c Discreetly place on at the back of shelves
- 4 Each sensor can be rescanned and reused to track new products