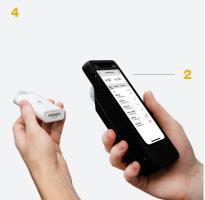

#### **FEATURES AND BENEFITS**

- 1 Installs in seconds
- 2 Continuous monitoring of product availability
- 3 Interchangeable components easily integrate into existing furniture
- 3a Easily snap onto hanging hook rods
- 3b Quickly mounts to pegboard back walls
- 3c Discreetly place on at the back of shelves
- 4 Each sensor can be rescanned and reused to track new products