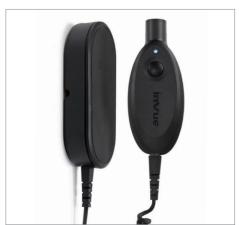

# **FEATURES AND BENEFITS**

- Quickly and securely detaches all OneKEY Package Protection products
- 2 Common magnet included which enables detaching of legacy magnetic safers, in addition to InVue solutions
- 3 Deactivation button for immediate deauthorization
- 4 Authorized with OneKEY
- 5 Kink resistant cord with swivel, replaceable cable
- 6 12-hour timeout window with unlimited usage
- 7 Compatible with Access Manager Software for managed authorization

OneKEY Detacher is part of the exclusive InVue OneKEY ecosystem<sup>™</sup>, a storewide single key solution that improves customer service, increases sales and provides high theft protection.

OneKEY<sup>™</sup> ecosystem