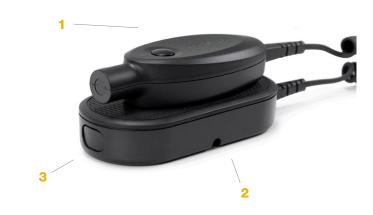

# **FEATURES AND BENEFITS**

- Quickly and securely detaches all OneKEY Package Protection products
- 2 Common magnet included which enables detaching of legacy magnetic safers, in addition to InVue solutions
- 3 Deactivation button for immediate deauthorization
- 4 Authorized with OneKEY
- 5 Kink resistant cord with swivel, replaceable cable
- 6 12-hour timeout window with unlimited usage
- 7 Compatible with Access Manager Software for managed authorization