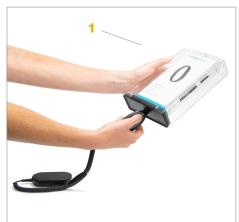

# **SEAMLESS CHECKOUT**

Always powered and ready for rapid removal of security at checkout.

#### **VERSATILITY**

Multi-detaching for both OneKEY and magnetic safers offers smooth transition to a single detacher.