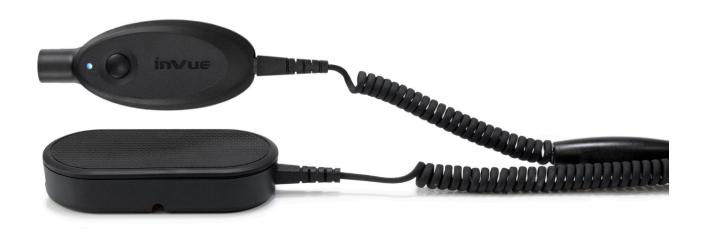

# Quickly remove merchandise security at checkout

OneKEY Detacher is the convenient merchandise security removal solution that empowers associates to efficiently service customers at checkout. It offers quick detaching and full control over authorization for seamless checkout operations and immediate customer service.

# **FEATURES AND BENEFITS**

- Quickly and securely detaches all OneKEY Package Protection products
- 2 Common magnet included which enables detaching of legacy magnetic safers, in addition to InVue solutions
- 3 Deactivation button for immediate deauthorization
- 4 Authorized with OneKEY
- 5 Kink resistant cord with swivel, replaceable cable
- 6 12-hour timeout window with unlimited usage
- 7 Compatible with Access Manager Software for managed authorization