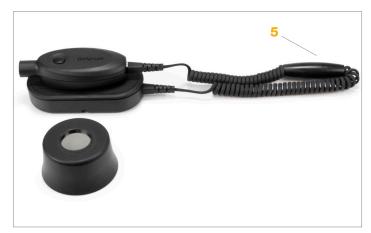

# **FEATURES AND BENEFITS**

- Quickly and securely detaches all OneKEY Package Protection products
- 2 Common magnet included which enables detaching of legacy magnetic safers, in addition to InVue solutions
- 3 Deactivation button for immediate deauthorization
- 4 Authorized with OneKEY
- 5 Kink resistant cord with swivel, replaceable cable
- 6 12-hour timeout window with unlimited usage
- 7 Compatible with Access Manager Software for managed authorization