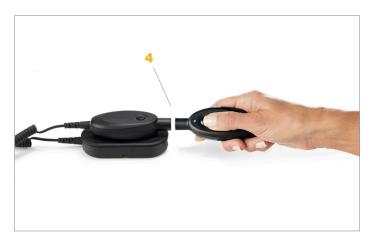

# **FEATURES AND BENEFITS**

- Quickly and securely detaches all OneKEY Package Protection products
- 2 Common magnet included which enables detaching of legacy magnetic safers, in addition to InVue solutions
- 3 Deactivation button for immediate deauthorization
- 4 Authorized with OneKEY
- 5 Kink resistant cord with swivel, replaceable cable
- 6 12-hour timeout window with unlimited usage
- 7 Compatible with Access Manager Software for managed authorization