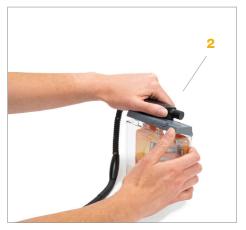

# **FEATURES AND BENEFITS**

- Quickly and securely detaches all OneKEY Package Protection products
- 2 Common magnet included which enables detaching of legacy magnetic safers, in addition to InVue solutions
- 3 Deactivation button for immediate deauthorization
- 4 Authorized with OneKEY
- 5 Kink resistant cord with swivel, replaceable cable
- 6 12-hour timeout window with unlimited usage
- 7 Compatible with Access Manager Software for managed authorization