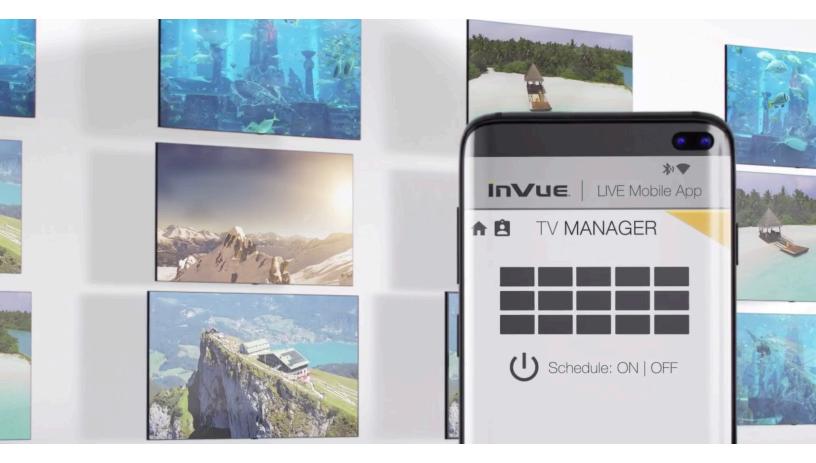

### **TV Manager**

# One system to manage all your TVs

### FEATURES AND BENEFITS

- Home screen provides quick status of all connected TV sensors
- 2 Instantly manage on/off functionality of individual TVs or all at once
- **3** Automate display schedules by preprogramming functionality
- 4 Real-time feedback on make and model of each display position
- 5 Detailed dashboard view provides measured data of individual TVs, including power and battery status, model number, name and position.