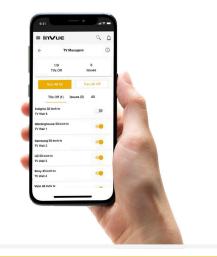

### FEATURES AND BENEFITS

- Home screen provides quick status of all connected TV sensors
- 2 Instantly manage on/off functionality of individual TVs or all at once
- **3** Automate display schedules by preprogramming functionality
- 4 Real-time feedback on make and model of each display position
- 5 Detailed dashboard view provides measured data of individual TVs, including power and battery status, model number, name and position.