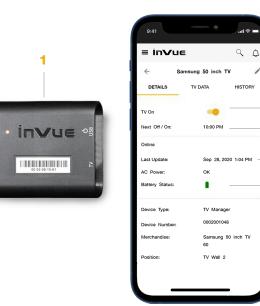

### FEATURES AND BENEFITS

- Home screen provides quick status of all connected TV sensors
- 2 Instantly manage on/off functionality of individual TVs or all at once
- **3** Automate display schedules by preprogramming functionality
- 4 Real-time feedback on make and model of each display position
- 5 Detailed dashboard view provides measured data of individual TVs, including power and battery status, model number, name and position.